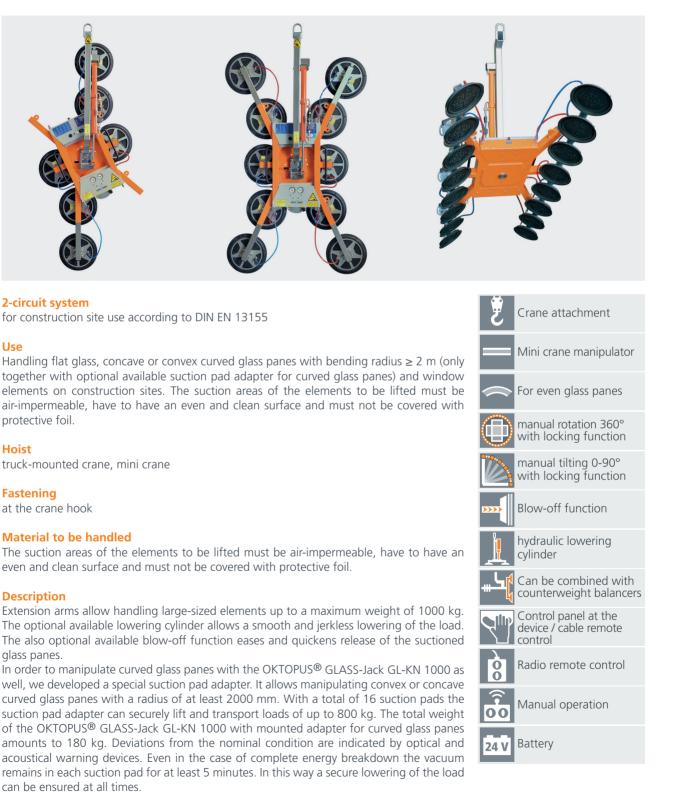

## **OKTOPUS<sup>®</sup> GLASS-Jack GL-KN 1000**

Vacuum lifter for construction site use with manual rotating and tilting function

## **OKTOPUS® GLASS-Jack GL-KN 1000**

| Application data                  |                                                                                                                                                                                                                                                            |
|-----------------------------------|------------------------------------------------------------------------------------------------------------------------------------------------------------------------------------------------------------------------------------------------------------|
| Working Load Limit                | 10 suction pads Ø 400 mm up to 1.000 kg (flat glass panes)<br>16 suction pads Ø 280 mm up to 800 kg (flat glass panes and curved glass panes)                                                                                                              |
| Weight                            | depending on the equipment ca. 90 kg - 180 kg                                                                                                                                                                                                              |
| Suction pads                      | 10 pcs. Ø 400 mm and 16 pcs. Ø 280 mm                                                                                                                                                                                                                      |
| Vacuum generation                 | electrical vacuum pump                                                                                                                                                                                                                                     |
| Operation                         | operating lever on the device                                                                                                                                                                                                                              |
| Vacuum system                     | dual-circuit system for construction site use                                                                                                                                                                                                              |
| Nominal pressure pneumatic system | -0,65 bar                                                                                                                                                                                                                                                  |
| Power supply                      | 24 V DC battery system                                                                                                                                                                                                                                     |
| Optional facilities               | <ul> <li>crane arm with hydraulic lowering cylinder</li> <li>blow-off function</li> <li>cable remote control</li> <li>radio remote control</li> <li>preparation of the basic device to operate a counterweight balancer</li> </ul>                         |
| Optional equipment                | <ul> <li>- adapter for handling curved glass panes (R =&gt; 2.000 mm)</li> <li>- transport cart, large with forklift adapter</li> <li>- transport cart small, two-piece</li> </ul>                                                                         |
| Movements                         | Lifting and lowering: by the crane hook<br>Rotating horizontally: in the crane hook, manually 360°<br>Rotation suction frame: manually 360°, lockable every 45°<br>Tilting suction frame: manually 0-90°, optional with locking function in 18° increments |