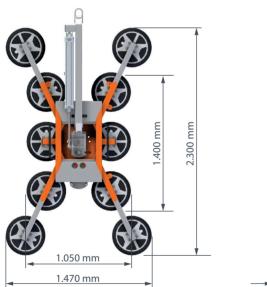

## **OKTOPUS® GLASS-Jack GL-KN 1000**

| Application data                  |                                                                                                                                                                                                                                                            |
|-----------------------------------|------------------------------------------------------------------------------------------------------------------------------------------------------------------------------------------------------------------------------------------------------------|
| Working Load Limit                | 10 suction pads Ø 400 mm up to 1.000 kg (flat glass panes)<br>16 suction pads Ø 280 mm up to 800 kg (flat glass panes and curved glass panes)                                                                                                              |
| Weight                            | depending on the equipment ca. 90 kg - 180 kg                                                                                                                                                                                                              |
| Suction pads                      | 10 pcs. Ø 400 mm and 16 pcs. Ø 280 mm                                                                                                                                                                                                                      |
| Vacuum generation                 | electrical vacuum pump                                                                                                                                                                                                                                     |
| Operation                         | operating lever on the device                                                                                                                                                                                                                              |
| Vacuum system                     | dual-circuit system for construction site use                                                                                                                                                                                                              |
| Nominal pressure pneumatic system | -0,65 bar                                                                                                                                                                                                                                                  |
| Power supply                      | 24 V DC battery system                                                                                                                                                                                                                                     |
| Optional facilities               | <ul> <li>crane arm with hydraulic lowering cylinder</li> <li>blow-off function</li> <li>cable remote control</li> <li>radio remote control</li> <li>preparation of the basic device to operate a counterweight balancer</li> </ul>                         |
| Optional equipment                | <ul> <li>- adapter for handling curved glass panes (R =&gt; 2.000 mm)</li> <li>- transport cart, large with forklift adapter</li> <li>- transport cart small, two-piece</li> </ul>                                                                         |
| Movements                         | Lifting and lowering: by the crane hook<br>Rotating horizontally: in the crane hook, manually 360°<br>Rotation suction frame: manually 360°, lockable every 45°<br>Tilting suction frame: manually 0-90°, optional with locking function in 18° increments |